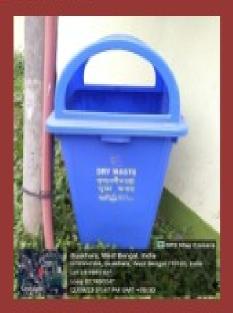

#### **Biodegradable and Non-biodegradable waste bins**

Waste Bin donated by Municipality

Waste Bin donated by Municipality