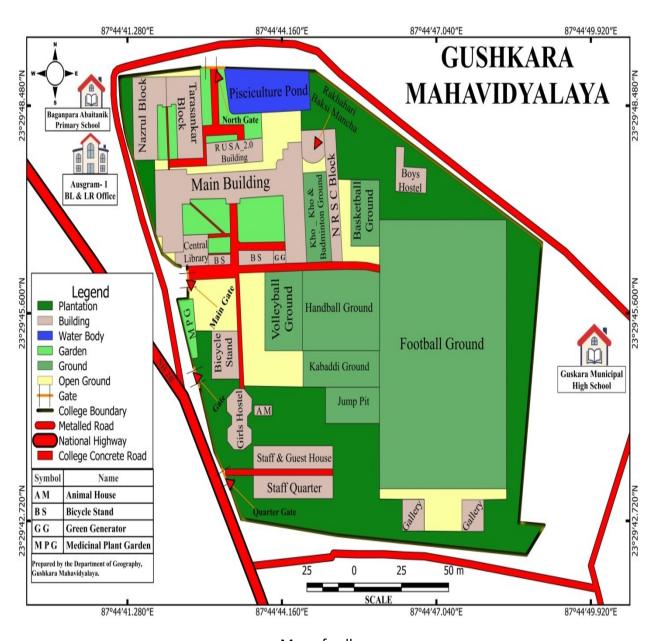

Map of college



Plant identification









# INITIATIVES TO PURCHASE EFFICIENT AND ENVIRONMENTALLY ELECTRICAL APPLIANCES IN ORDER TO FULFILL THE GREEN BUDGET:









Inauguration and usage of solar panel



**Solar Panel** 



**MCB** 



**Solar Grid** 



**LED Light** 











e- Notice

Phone: 03452 - 255 105 Fax: 03452 - 257 635



#### **GUSHKARA MAHAVIDYALAYA**

P.O.: Gushkara, Dist.: Purba Bardhaman, Pin - 713128 (W.B.) E-mail : guskaramahavidyalaya@gmail.com

Ref. No. ...

Date .....

# Renewed Memorandum of Understanding BETWEEN GUSKARA MUNICIPALITY GUSHKARA, PURBA BARDHAMAN - 713128

GUSHKARA MAHAVIDYALAYA, DIST. PURBA BURDWAN, PIN 713128

GUSKARA MUNICIPALITY, GUSHKARA, PURBA BARDHAMAN - 713128 and GUSHKARA MAHAVIDYALAYA, DIST. PURBA BURDWAN, PIN-713128 entered into