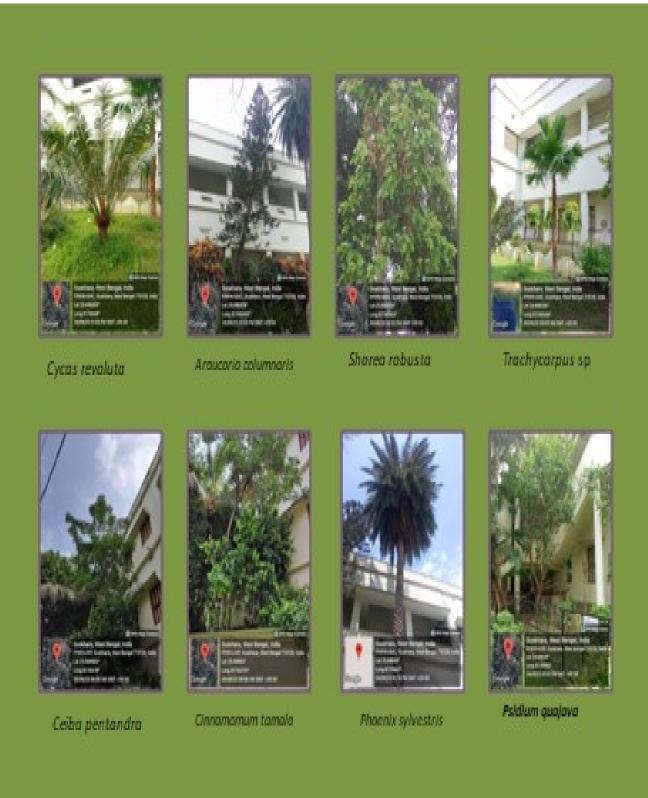

Map of college



Plant identification









# INITIATIVES TO PURCHASE EFFICIENT AND ENVIRONMENTALLY ELECTRICAL APPLIANCES IN ORDER TO FULFILL THE GREEN BUDGET:









Inauguration and usage of solar panel



**Solar Panel** 



**MCB** 



**Solar Grid** 



**LED Light** 











e- Notice

Phone: 03452 - 255 105 Fax: 03452 - 257 635



#### **GUSHKARA MAHAVIDYALAYA**

P.O.: Gushkara, Dist.: Purba Bardhaman, Pin - 713128 (W.B.) E-mail : guskaramahavidyalaya@gmail.com

Ref. No. ...

Date .....

# Renewed Memorandum of Understanding BETWEEN GUSKARA MUNICIPALITY GUSHKARA, PURBA BARDHAMAN - 713128

GUSHKARA MAHAVIDYALAYA, DIST. PURBA BURDWAN, PIN 713128

GUSKARA MUNICIPALITY, GUSHKARA, PURBA BARDHAMAN - 713128 and GUSHKARA MAHAVIDYALAYA, DIST. PURBA BURDWAN, PIN-713128 entered into this agreement to facilitate collaboratio