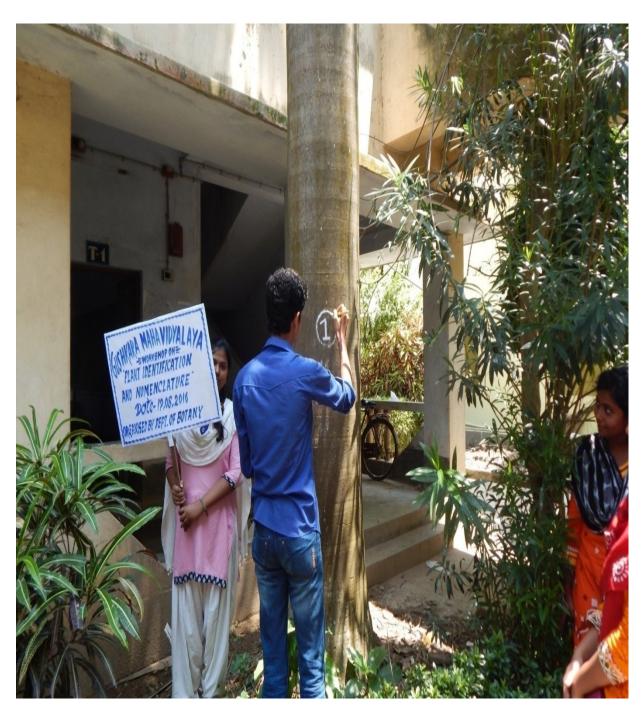

Map of college



Plant identification









# INITIATIVES TO PURCHASE EFFICIENT AND ENVIRONMENTALLY ELECTRICAL APPLIANCES IN ORDER TO FULFILL THE GREEN BUDGET:









Inauguration and usage of solar panel



**Solar Panel** 



**MCB** 



**Solar Grid** 



**LED Light** 











e- Notice

Phone: 03452 - 255 105 Fax: 03452 - 257 635



#### **GUSHKARA MAHAVIDYALAYA**

P.O.: Gushkara, Dist.: Purba Bardhaman, Pin - 713128 (W.B.) E-mail : guskaramahavidyalaya@gmail.com

Ref. No. ...

Date .....

# Renewed Memorandum of Understanding BETWEEN GUSKARA MUNICIPALITY GUSHKARA, PURBA BARDHAMAN - 713128

GUSHKARA MAHAVIDYALAYA, DIST. PURBA BURDWAN, PIN 713128

GUSKARA MUNICIPALITY, GUSHKARA, PURBA BARDHAMAN - 713128 and GUSHKARA MAHAVIDYALAYA, DIST. PURBA BURDWAN, PIN-713128 entered into this agreement to