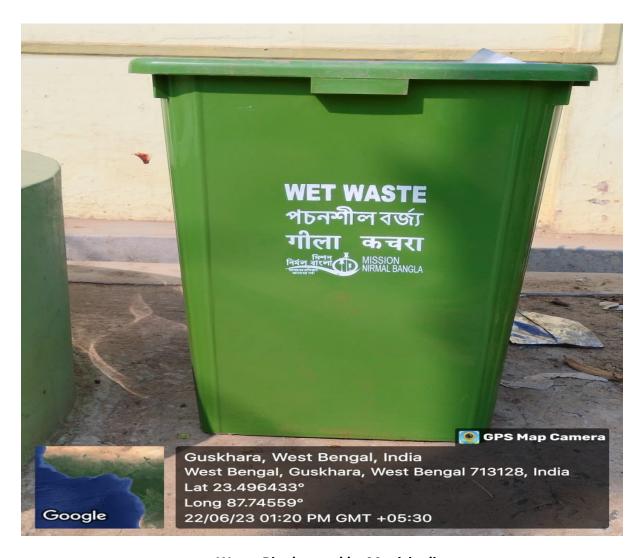

#### **Biodegradable and Non-biodegradable waste bins**

Waste Bin donated by Municipality

Waste Bin donated by Municipality