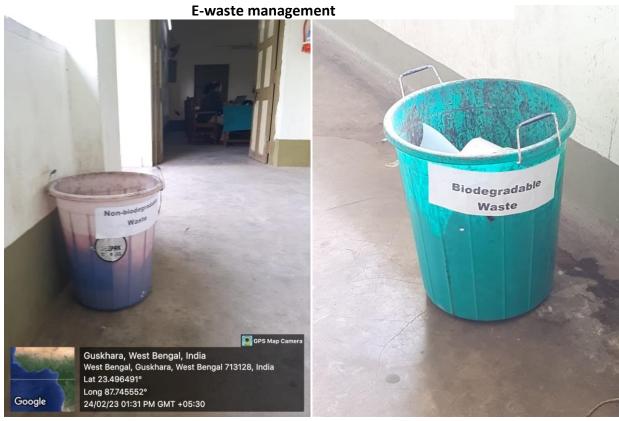

#### **Biodegradable and Non-biodegradable waste bins**

Waste Bin donated by Municipality

Waste Bin donated by Municipality