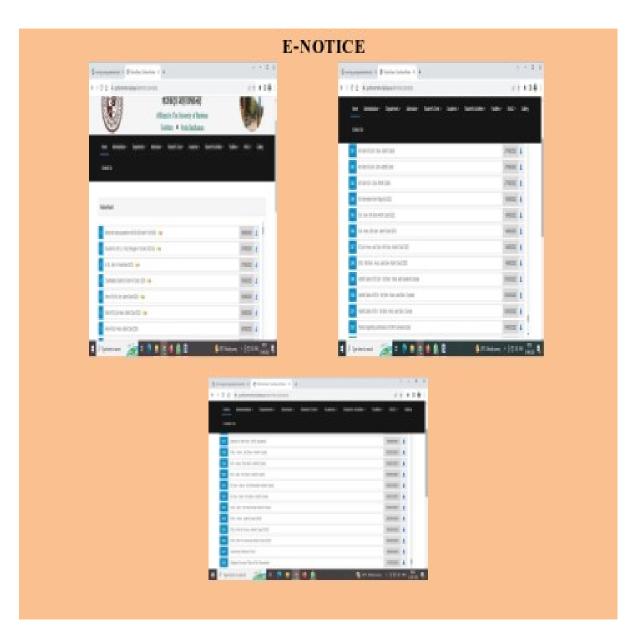

Map of college



Plant identification









# INITIATIVES TO PURCHASE EFFICIENT AND ENVIRONMENTALLY ELECTRICAL APPLIANCES IN ORDER TO FULFILL THE GREEN BUDGET:









Inauguration and usage of solar panel



**Solar Panel** 



**MCB** 



**Solar Grid** 



**LED Light** 











e- Notice

Phone: 03452 - 255 105 Fax: 03452 - 257 635



#### **GUSHKARA MAHAVIDYALAYA**

P.O.: Gushkara, Dist.: Purba Bardhaman, Pin - 713128 (W.B.) E-mail : guskaramahavidyalaya@gmail.com

Ref. No. ...

Date .....

# Renewed Memorandum of Understanding BETWEEN GUSKARA MUNICIPALITY GUSHKARA, PURBA BARDHAMAN - 713128

GUSHKARA MAHAVIDYALAYA, DIST. PURBA BURDWAN, PIN 713128

GUSKARA MUNICIPALITY, GUSHKARA, PURBA BARDHAMAN - 713128 and GUSHKARA MAHAVIDYALAYA, DIST. PURBA BURDWAN, PIN-713128 entered into this agreement to facilitate collaboration in connection with the collection of Solid, Liquid, and Hazardous as well as Biological/Biomedical waste and similar other issues from the college and in return to facilitate the use of college ground for organizing different sports and social eve